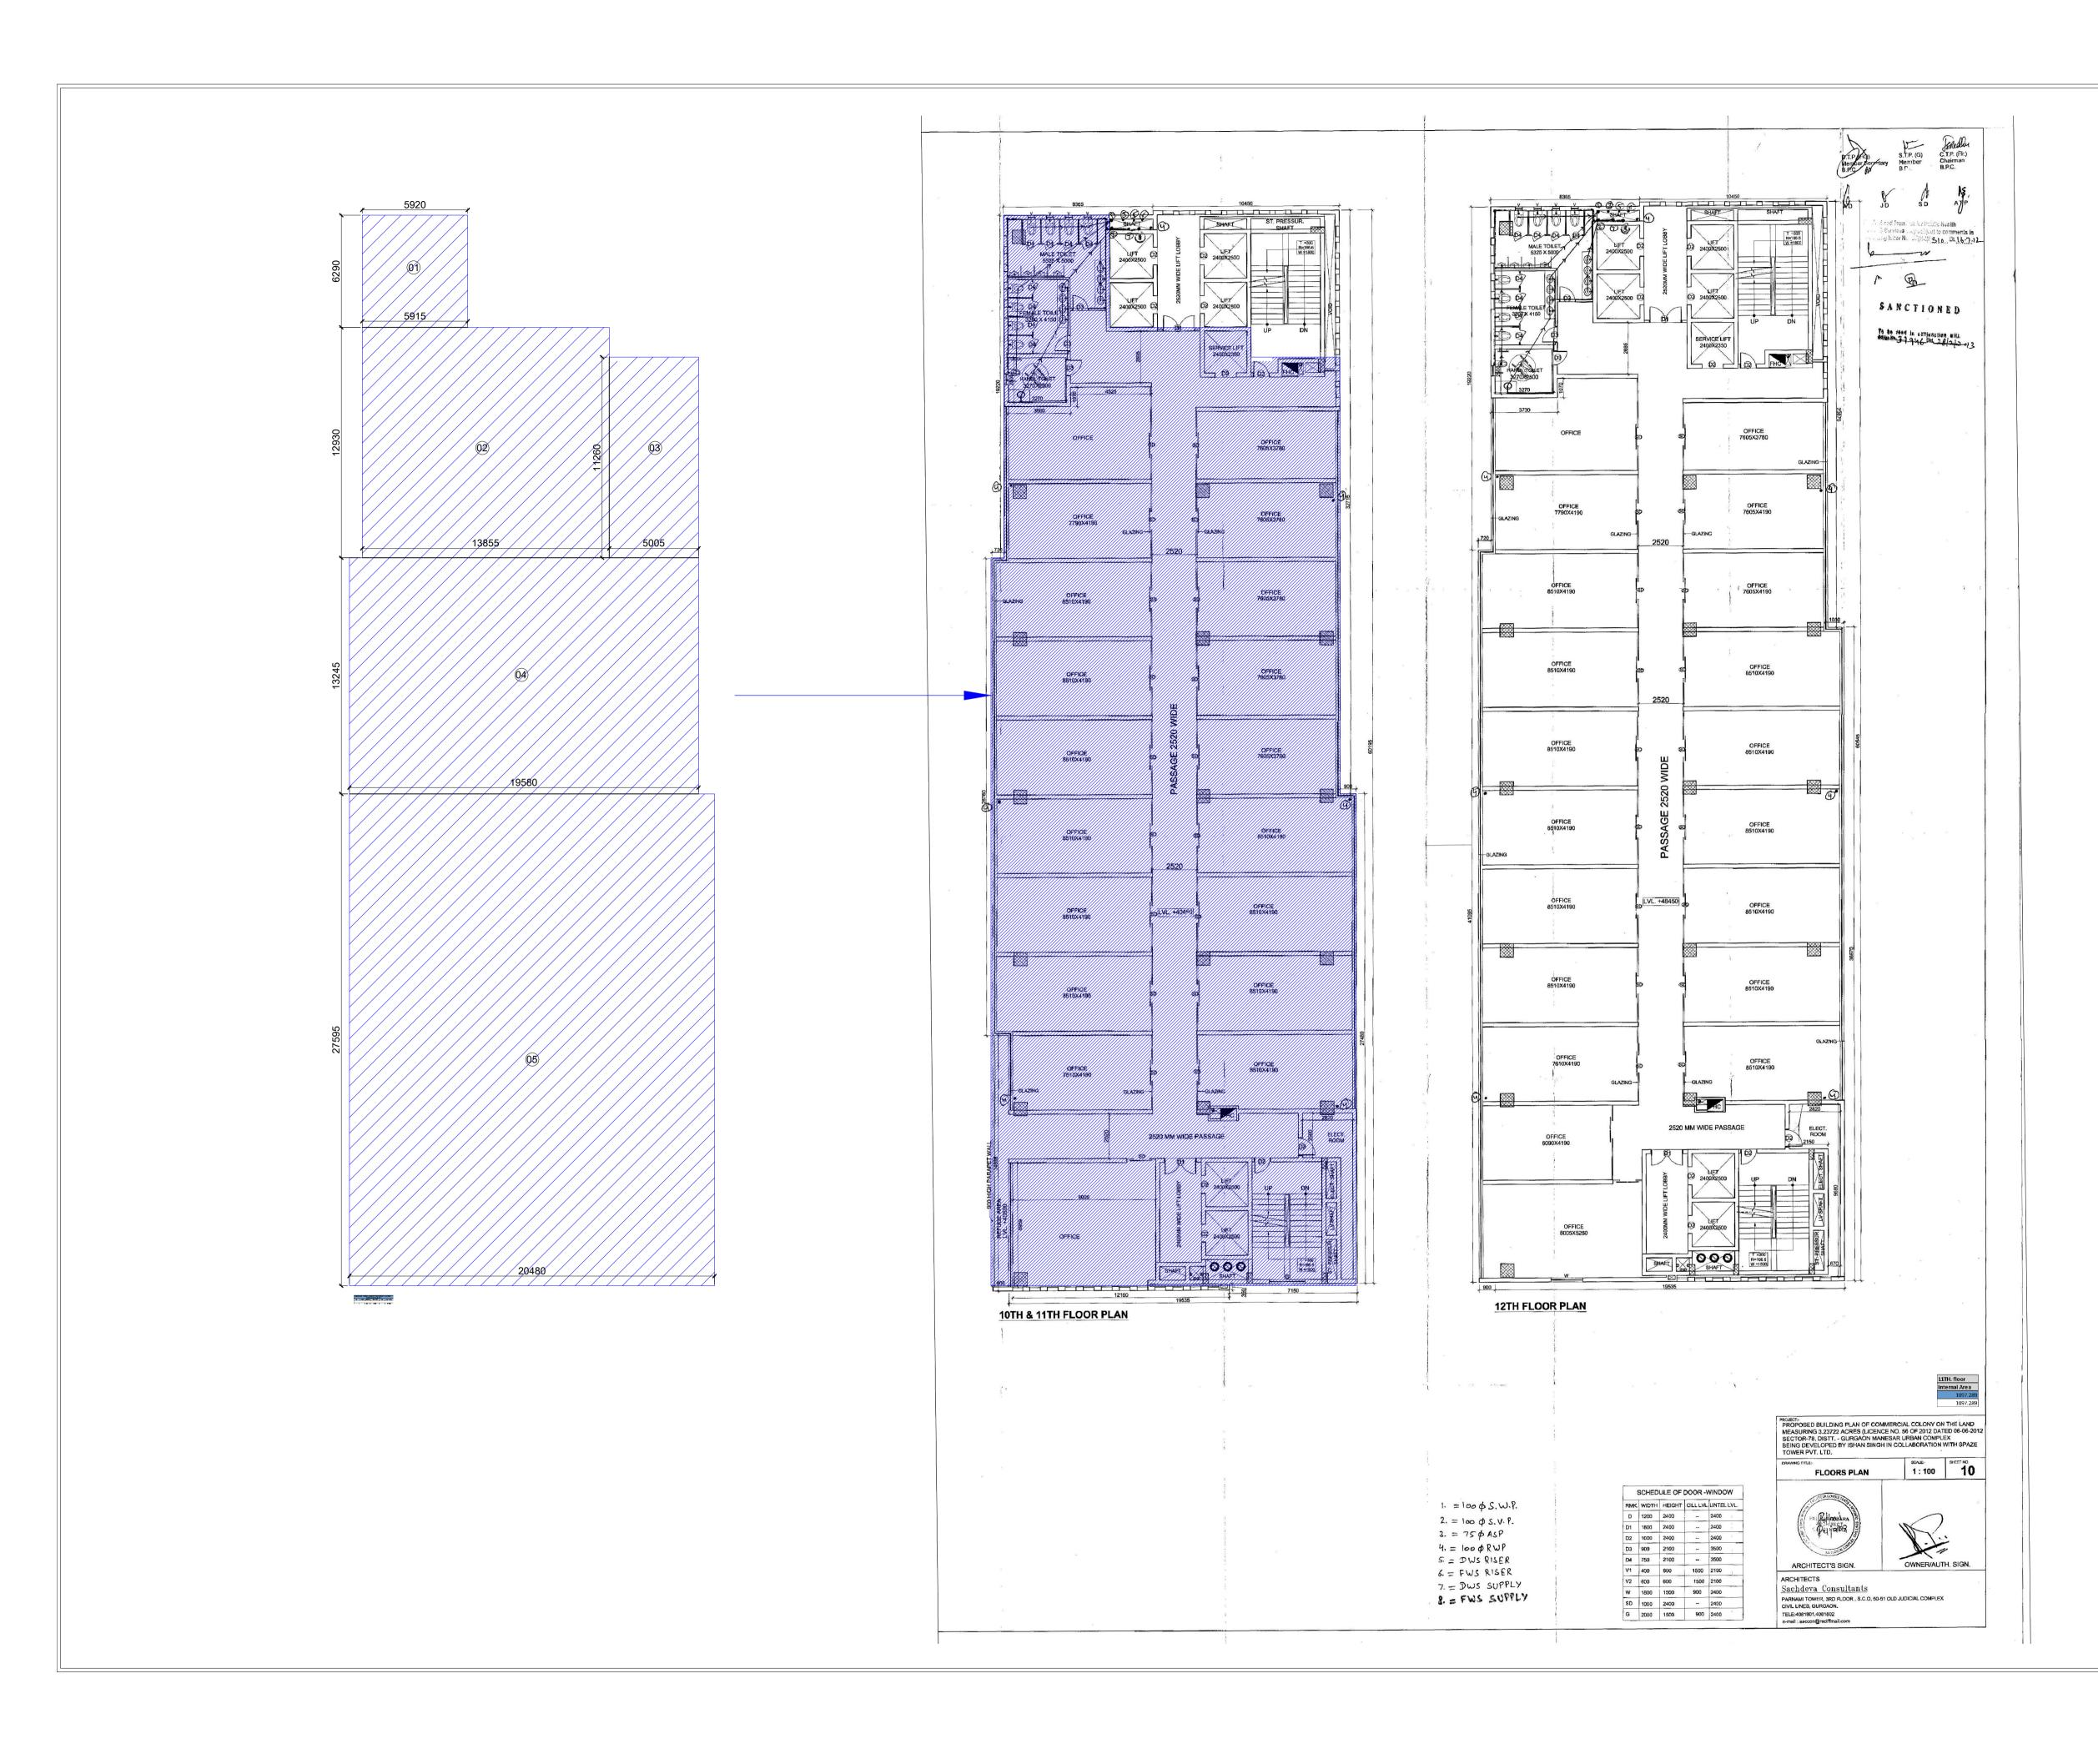

ADDED AREA WITHOUT SANCTION INTERNAL CHANGE

| 11TH FLOOR - INTERNAL CHANGES DONE WITHOUT SANCTIONS -<br>SHOWN IN BLUE COLOUR |        |        |         |          |             |  |  |
|--------------------------------------------------------------------------------|--------|--------|---------|----------|-------------|--|--|
| NO.                                                                            | COEFF. | LENGTH | BREADTH | NOS.     | AREA (SQ.M) |  |  |
|                                                                                |        |        |         |          |             |  |  |
| 1                                                                              |        | 5.915  | 6.290   | 1        | 37.205      |  |  |
| 2                                                                              |        | 13.855 | 12.930  | 1        | 179.145     |  |  |
| 3                                                                              |        | 5.005  | 11.260  | 1        | 56.356      |  |  |
| 4                                                                              |        | 19.580 | 13.250  | 1        | 259.437     |  |  |
| 5                                                                              |        | 20.480 | 27.595  | 1        | 565.146     |  |  |
| TOTAL INTERNAL CHANGED AREA                                                    |        |        |         | 1097.289 |             |  |  |
|                                                                                |        |        |         |          |             |  |  |